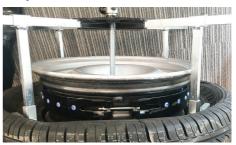

## For use by trained tyre fitters ONLY

**IMPORTANT** This machine is NOT **PORTABLE FITTING KIT.** a bead breaker

## Fitting Instructions for 14" to 24" Bands



1. Contents of Portable Kit.



3. For car tyres, only break the front bead and place the T Rod under the back of the wheel.



exposing the Wheel Well.



7. Tighten the fixings to 7.5Nm car or 12Nm truck.



2. Assembled Portable Kit.



4. For truck tyres, only break the back bead and place the longer T Rod with extension under the front of the wheel.



6. Fit the Multiband, making sure the fixing is located at the tyre valve.



Tyron UK Castle Business Park, Pavilion Way, Loughborough, Leicestershire LE11 5GW Tel: +44 (0)1509 377 677. email: sales@tyron.co.uk. www.tyron.co.uk