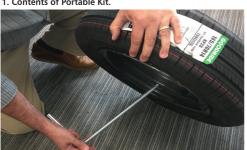

## Fitting Instructions for 14" to 24" Bands

1. Contents of Portable Kit.

3. For car tyres, only break the front bead and place the T Rod under the back of the wheel.

exposing the Wheel Well.

7. Tighten the fixings to 7.5Nm car or 12Nm truck.