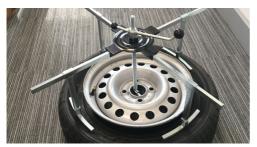

2. Assembled Portable Kit.

4. For truck tyres, only break the back bead and place the longer T Rod with extension under the front of the wheel.

6. Fit the Multiband, making sure the fixing is located at the tyre valve.