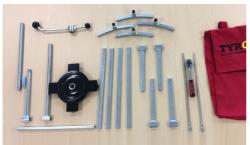

## Fitting Instructions for 14" to 24" Bands

1. Contents of Portable Kit.

3. For car tyres, only break the front bead and place the T Rod under the back of the wheel.

exposing the Wheel Well.

7. Tighten the fixings to 7.5Nm car or 12Nm truck.