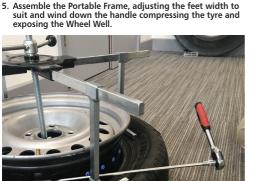

## Fitting Instructions for 14" to 24" Bands

1. Contents of Portable Kit.

3. For car tyres, only break the front bead and place the T Rod under the back of the wheel.

exposing the Wheel Well.

7. Tighten the fixings to 7.5Nm car or 12Nm truck.