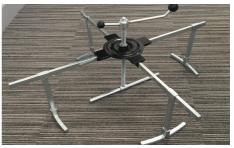

## Fitting Instructions for 14" to 24" Bands

1. Contents of Portable Kit.

3. For car tyres, only break the front bead and place the T Rod under the back of the wheel.

exposing the Wheel Well.

7. Tighten the fixings to 7.5Nm car or 12Nm truck.

2. Assembled Portable Kit.

4. For truck tyres, only break the back bead and place the longer T Rod with extension under the front of the wheel.

6. Fit the Multiband, making sure the fixing is located at the tyre valve.