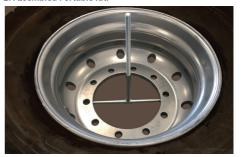

## For use by trained tyre fitters ONLY

**IMPORTANT** This machine is NOT **PORTABLE FITTING KIT.** a bead breaker

## Fitting Instructions for 14" to 24" Bands



1. Contents of Portable Kit.



3. For car tyres, only break the front bead and place the T Rod under the back of the wheel.



exposing the Wheel Well.



7. Tighten the fixings to 7.5Nm car or 12Nm truck.



2. Assembled Portable Kit.



4. For truck tyres, only break the back bead and place the longer T Rod with extension under the front of the wheel.



6. Fit the Multiband, making sure the fixing is located at the tyre valve.



Tyron UK Castle Business Park, Pavilion Way, Loughborough, Leicestershire LE11 5GW Tel: +44 (0)1509 377 677. email: sales@tyron.co.uk. www.tyron.co.uk